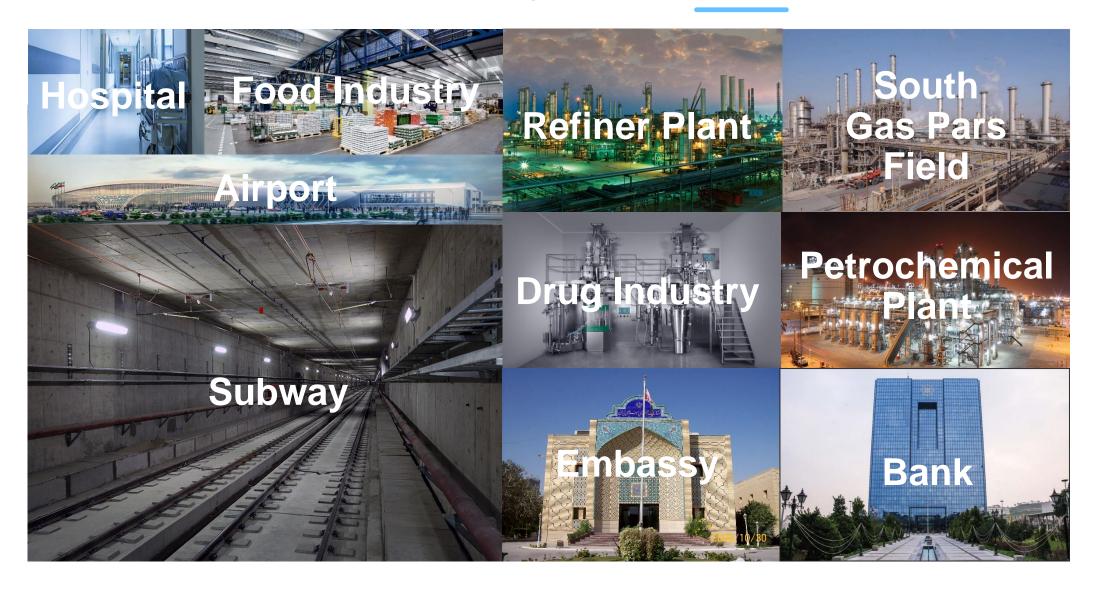

We manufacture Blast proof ,Bullet proof ,Fire proof doors to protect people and belongings in oil and gas facilities ,air ports , subway ,banks ,embassies , public and government building and IT server rooms.